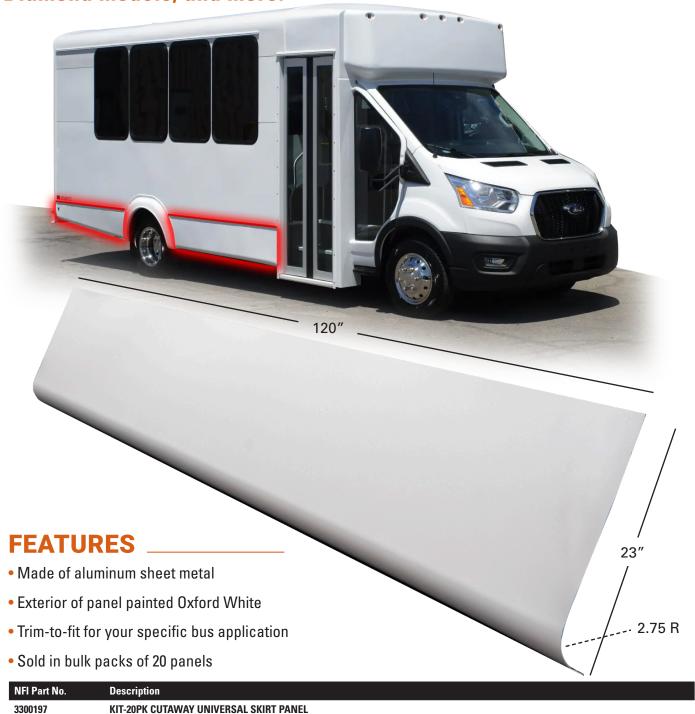

## **Skirt Panel for Cutaway Vehicles**

INFORMATION SHEET

Engineered for cut-to-fit installation on various makes and models of cutaway vehicles including REV, Forest River, Turtle Top, Diamond models, and more.